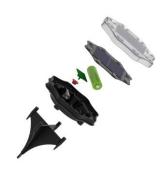

## Parameter:

Power: 0.5W

Ni-MH Battery:

14500 Ni-MH AA battery 900mAh / 1.2V LEDs/Efficiency: 80Lm 8pcs of SMD5050 3000K-6000K, RGBW/CRI>80Ra

Lamp Shell: ABS+PC, anti-UV, anti-corrosion

## **Unique Features:**

- 1, Shape design like a Lucky Clover patent and original design help you to attract more customer on the market;
- 2, Solar powered, free from electricity bill, no wire needed easy installation you can put it everywhere at your garden for decoration;
- 3, 0.5Wp solar panel. 2.0VDC charge voltage. High transfer rate over 18.5% and long life span with 25 years. It is covered by transparent Anti-UV PC, better performance in applications;
- 4, Big capacity Ni-MH AA battery 900mAh,1.2VDC, 500 times charging cycles -30°C +50°C working temperature ensure the lamp working stability;
- 5, 8pcs of high brightness LED chip SMD5050. Red, Green, Blue lighting color is available. Total lumen output can meet 80Lm;
- 6, Very easy installation, you can put it anywhere in your garden with enough sunshine. IP 68 waterproof, no matter it is rainy or snowy days.