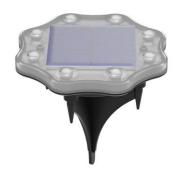

## Integrated / All-in-one Solar LED Lawn Light

## **Unique Features:**

- 1, Shape design like a Lucky Clover patent and original design help you to attract more customer on the market;
- 2, Solar powered, free from electricity bill, no wire needed easy installation you can put it everywhere at your garden for decoration;
- 3, 0.5Wp solar panel. 2.0VDC charge voltage. High transfer rate over 18.5% and long life span with 25 years. It is covered by transparent Anti-UV PC, better performance in applications;
- 4, Big capacity Ni-MH AA battery 900mAh,1.2VDC, 500 times charging cycles -30°C +50°C working temperature ensure the lamp working stability;
- 5, 8pcs of high brightness LED chip SMD5050. Red, Green, Blue lighting color is available. Total lumen output can meet 80Lm;
- 6, Very easy installation, you can put it anywhere in your garden with enough sunshine. IP 68 waterproof, no matter it is rainy or snowy days.