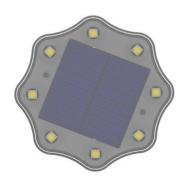

## Parameter:

Power: 0.5W

Ni-MH Battery:

14500 Ni-MH AA battery 900mAh / 1.2V LEDs/Efficiency: 80Lm 8pcs of SMD5050 3000K-6000K, RGBW/CRI>80Ra

Lamp Shell: ABS+PC, anti-UV, anti-corrosion

## **Working Modes:**

100% brightness -- battery capacity »30% Solar Panel: Mono-crystal silicon 0.5W/2.0VDC 20% brightness -- battery capacity «30%

Installation: IP68 for outdoor applications on ground or over the water