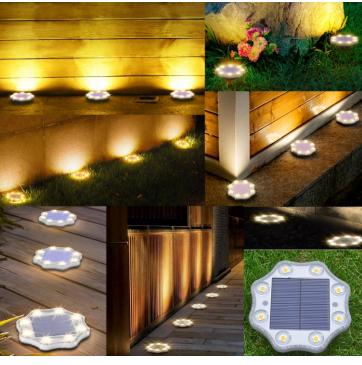

## Integrated / All-in-one Solar LED Lawn Light

## **Unique Features:**

- 1, Shape design like a Lucky Clover patent and original design help you to attract more customer on the market;
- 2, Solar powered, free from electricity bill, no wire needed easy installation you can put it everywhere at your garden for decoration;
- 3, 0.5Wp solar panel. 2.0VDC charge voltage. High transfer rate over 18.5% and long life span with 25 years. It is covered by transparent Anti-UV PC, better performance in applications;
- 4, Big capacity Ni-MH AA battery 900mAh,1.2VDC, 500 times charging cycles -30°C +50°C working temperature ensure the lamp working stability;
- 5, 8pcs of high brightness LED chip SMD5050. Red, Green, Blue lighting color is available. Total lumen output can meet 80Lm;
- 6, Very easy installation, you can put it anywhere in your garden with enough sunshine. IP 68 waterproof, no matter it is rainy or snowy days.