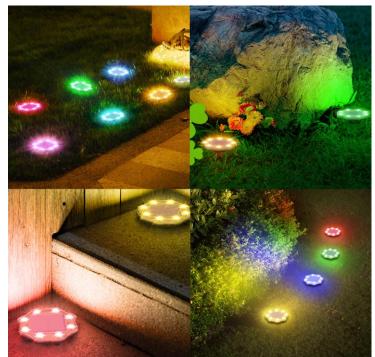

## **Unique Features:**

- 1, Shape design like a Lucky Clover patent and original design help you to attract more customer on the market;
- 2, Solar powered, free from electricity bill, no wire needed easy installation you can put it everywhere at your garden for decoration;
- 3, 0.5Wp solar panel. 2.0VDC charge voltage. High transfer rate over 18.5% and long life span with 25 years. It is covered by transparent Anti-UV PC, better performance in applications;
- 4, Big capacity Ni-MH AA battery 900mAh,1.2VDC, 500 times charging cycles -30°C +50°C working temperature ensure the lamp working stability;
- 5, 8pcs of high brightness LED chip SMD5050. Red, Green, Blue lighting color is available. Total lumen output can meet 80Lm;
- 6, Very easy installation, you can put it anywhere in your garden with enough sunshine. IP 68 waterproof, no matter it is rainy or snowy days.